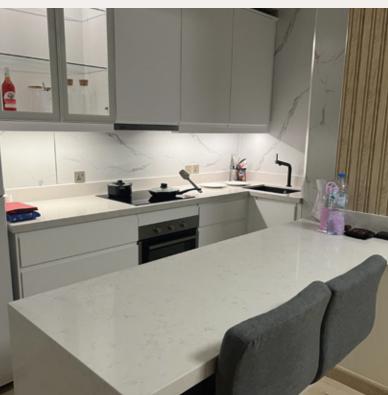

## Tariff "Comfort"

Townhouse area: 175 m2Includes full furnishing

BEFORE

The cost of the renovation amounted to 133 400\$ (490 000 AED)

BEFORE

AFTER