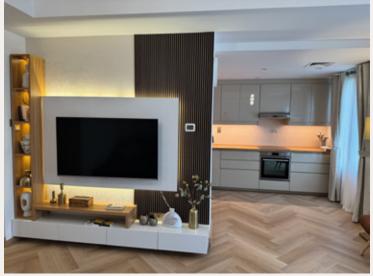

## Tariff "Light"

- Area: 76 m<sup>2</sup>
- Unfurnished
- Kitchen and appliances included

AFTER

The cost of the renovation amounted to 29 900\$ (110 000 AED)

BEFORE