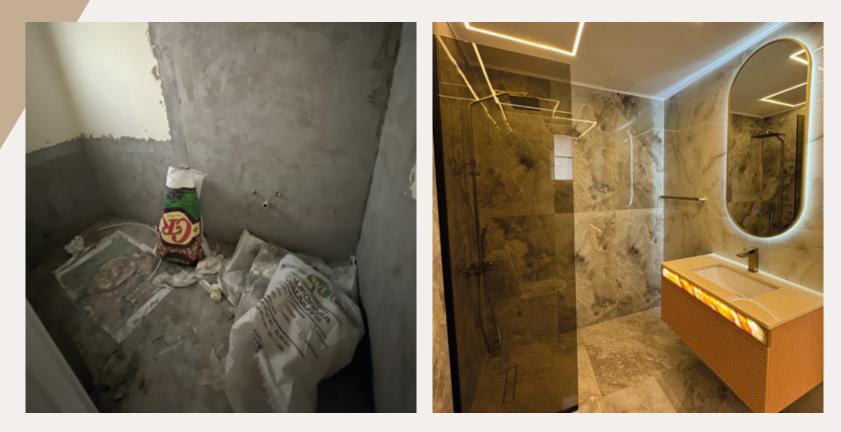

## Tariff "Comfort" (no furnishing)

- Leveling and painting of all walls.
- 2. Installation of new flooring.
- 3. Installation of a new kitchen complete with appliances.
- 4. Repair of bathrooms and toilets:
  - laying new tiles; - installation of new plumbing.
- 5. Replacement of old ceilings with new ones.
- 6. Maintenance of communications and electrical systems.
- 7. Utilization of premium segment materials.

## Tariff "Comfort" (with furnishing)

- 1. Leveling and painting of all walls.
- 2. Laying new floors.
- 3. Installation of a new kitchen complete with appliances.
- 4. Repair of bathrooms and toilets:
  - laying of new tiles;
  - installation of new plumbing.
- 5. Replacement of old ceilings with new ones.
- 6. Maintenance of communications and electrical systems.
- 7. Complete furnishing of the entire property.
- 8. Utilization of premium segment materials.