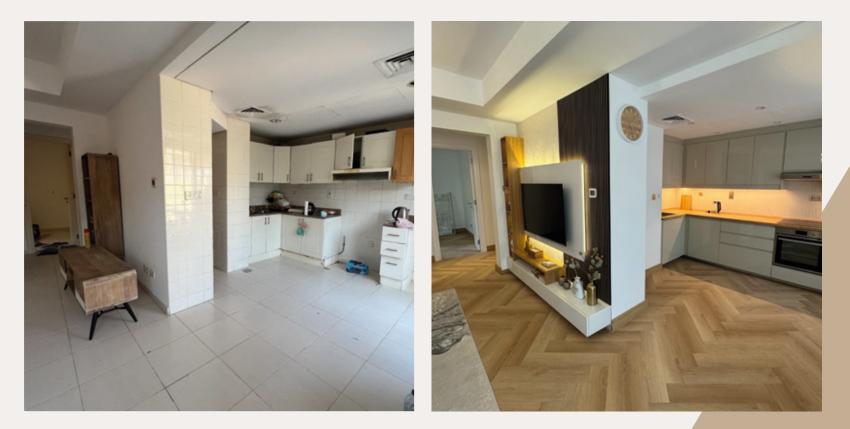

## Tariff "Comfort" (no furnishing)

- Leveling and painting of all walls.
- 2. Installation of new flooring.
- 3. Installation of a new kitchen complete with appliances.
- 4. Repair of bathrooms and toilets:
  - laying new tiles; - installation of new plumbing.
- 5. Replacement of old ceilings with new ones.
- 6. Maintenance of communications and electrical systems.
- 7. Utilization of premium segment materials.

## Tariff "Comfort" (with furnishing)

- 1. Leveling and painting of all walls.
- 2. Laying new floors.
- 3. Installation of a new kitchen complete with appliances.
- 4. Repair of bathrooms and toilets:
  - laying of new tiles;
  - installation of new plumbing.
- 5. Replacement of old ceilings with new ones.
- 6. Maintenance of communications and electrical systems.
- 7. Complete furnishing of the entire property.
- 8. Utilization of premium segment materials.