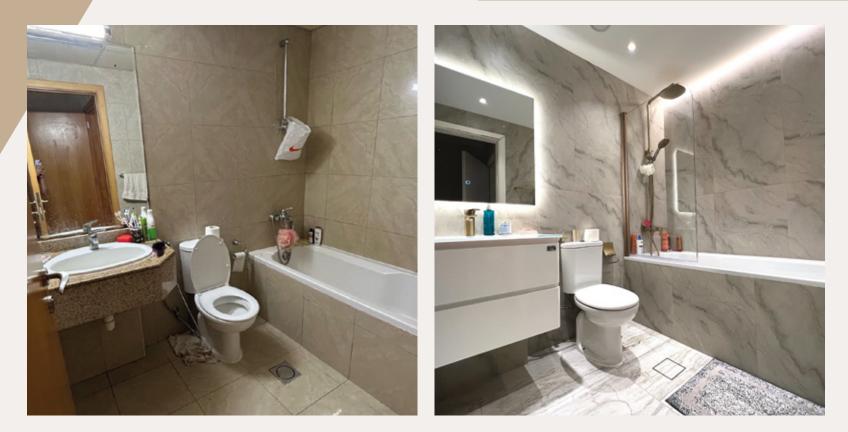

## Tariff "Comfort" (no furnishing)

- Leveling and painting of all walls.
- 2. Installation of new flooring.
- 3. Installation of a new kitchen complete with appliances.
- 4. Repair of bathrooms and toilets:
  - laying new tiles; - installation of new plumbing.
- 5. Replacement of old ceilings with new ones.
- 6. Maintenance of communications and electrical systems.
- 7. Utilization of premium segment materials.

## Tariff "Comfort" (with furnishing)

- 1. Leveling and painting of all walls.
- 2. Laying new floors.
- 3. Installation of a new kitchen complete with appliances.
- 4. Repair of bathrooms and toilets:
  - laying of new tiles;
  - installation of new plumbing.
- 5. Replacement of old ceilings with new ones.
- 6. Maintenance of communications and electrical systems.
- 7. Complete furnishing of the entire property.
- 8. Utilization of premium segment materials.