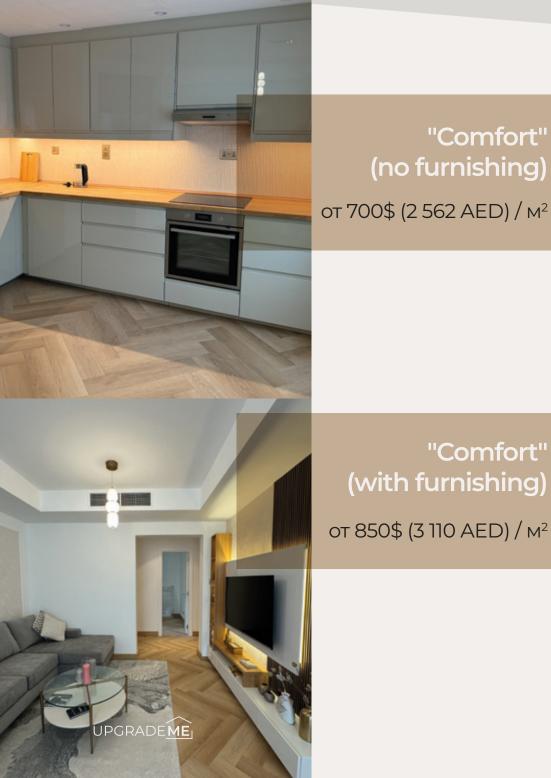

# "Comfort" (no furnishing)

"Comfort"

от 700\$ (2 562 AED) / м<sup>2</sup>

## Tariff "Comfort" (no furnishing)

- Leveling and painting of all walls.
- 2. Installation of new flooring.
- 3. Installation of a new kitchen complete with appliances.
- 4. Repair of bathrooms and toilets:
  - laying new tiles; - installation of new plumbing.
- 5. Replacement of old ceilings with new ones.
- 6. Maintenance of communications and electrical systems.
- 7. Utilization of premium segment materials.

## Tariff "Comfort" (with furnishing)

- 1. Leveling and painting of all walls.
- 2. Laying new floors.
- 3. Installation of a new kitchen complete with appliances.
- 4. Repair of bathrooms and toilets:
  - laying of new tiles;
  - installation of new plumbing.
- 5. Replacement of old ceilings with new ones.
- 6. Maintenance of communications and electrical systems.
- 7. Complete furnishing of the entire property.
- 8. Utilization of premium segment materials.