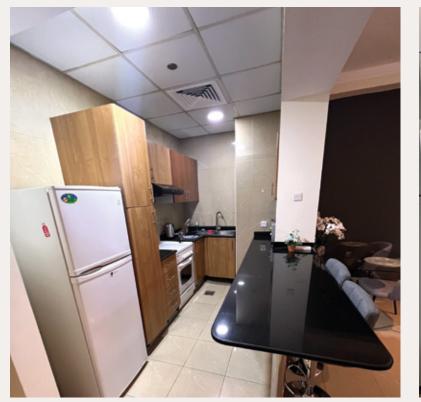

## Tariff "Light"

- Area: 76 m<sup>2</sup>
- Unfurnished
- Kitchen and appliances included

AFTER

The cost of the renovation amounted to 29 900\$ (110 000 AED)

BEFORE